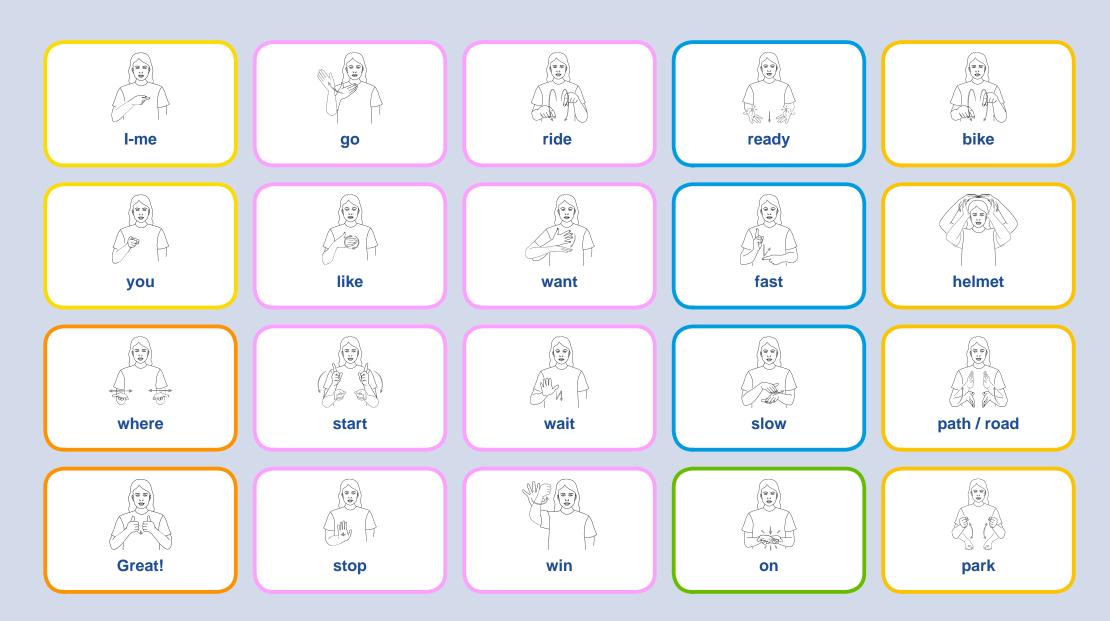

#### I-me

Point to self using extended dominant index finger (natural gesture).

#### go

Hold flat dominant hand close to body, palm facing in. Swing hand out finishing with fingers forward. \*With directionality.

# ride (bicycle)

Extend and crook index fingers of both hands, palms facing down. Alternate forward circular motions with each hand whilst moving hands away from body.

# ready

Form an "O" with dominant middle finger and thumb, palm up, at chest height. Drop hand and flick finger off thumb. \* Can be done with both hands.

#### bike

Crook index fingers of both hands and move formation in forward circles alternately.

# you

Point extended dominant index finger towards person or people (natural gesture).

#### like

Move open dominant hand in small circles on chest.

#### want

Move flat dominant hand down front of chest and turn to palm down.

#### fast

Extend index fingers of both hands. Quickly tap index finger of dominant hand onto index finger of non-dominant hand.

#### helmet

Cup both hands and hold above head with fingertips touching. Move hands down head to finish with heels of hands resting at temples.

#### where

Open both hands, palms up. Simultaneously move each hand from side to side, in opposite directions, twice.

#### start

Extend index fingers of one or both hands. Hold with fingers pointing up, then drop formation down.

# wait (get set)

Bounce open dominant hand, palm down, in front of dominant side, twice. \*May use both hands (natural gesture).

### slow

Move fingers of open dominant hand, palm down, across back of non-dominant hand to wrist. Keep action slow.

# path / road

Hold both hands open, palms facing, fingers pointing down. Move hands forward in a shallow arc, from about waist level.

## **Great!**

Hold both hands in fists with thumbs extended and move forward with emphasis.

## stop

Hold flat dominant hand, palm forward, at chest height. Move forwards with emphasis.

## win

Hold slightly cupped dominant hand, palm away from body at face height. Turn hand to face body while closing into fist, with emphasis.

#### on

Palms up, place back of open dominant hand firmly on palm of non-dominant hand.

## park

Hold both fists at sides of body. Move hands, arms and body in slight forwards and backward swinging motion (natural gesture).