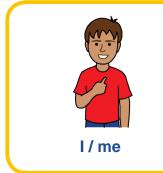

#### beautiful

Place open dominant hand on chin, non-dominant side. Brush fingers across chin, closing to a fist with thumb extended.