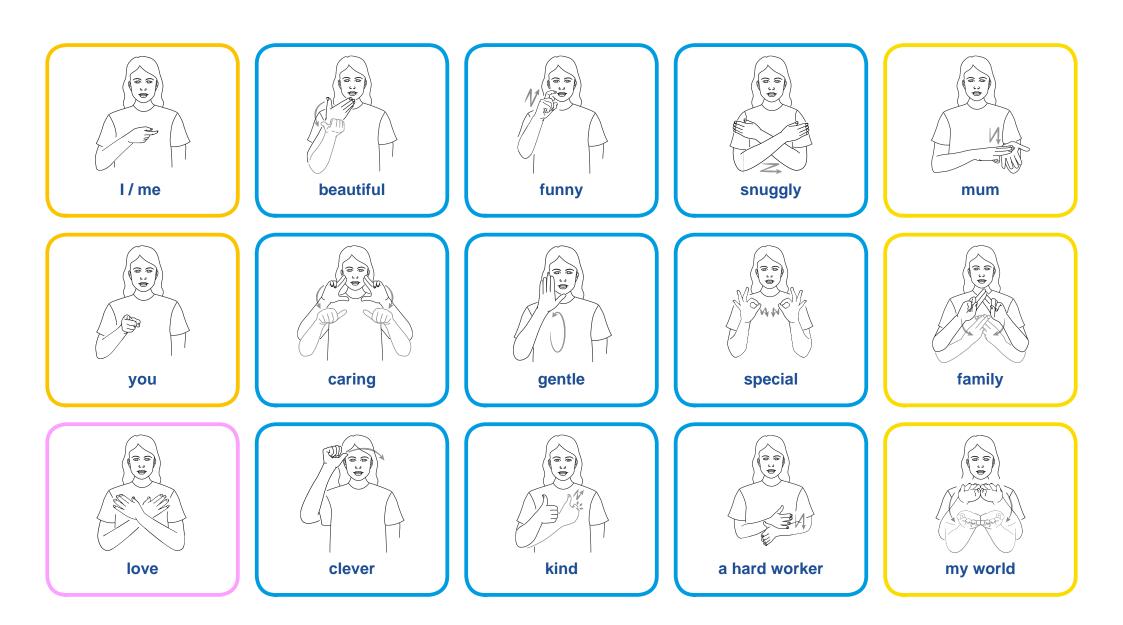

#### I / me

Point to self using extended dominant index finger (natural gesture).