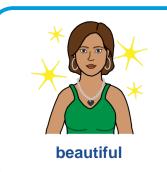

## snuggly

Cross arms and place flat hands below shoulders, while rotating the upper body slightly.