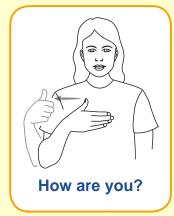

## How are you?

Place palm of open dominant hand on chest. Brush fingertips off chest and close hand with thumb extended. \*May use two hands.