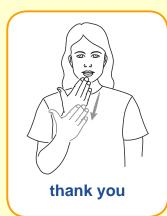

#### thanks

Move fingertips of open dominant hand, palm towards body, forward from chin, once. \*May use two hands.