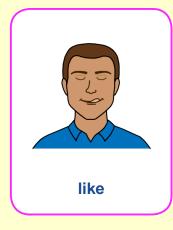

# **Australia's Biggest Morning Tea**





































# **Australia's Biggest Morning Tea**





































## **Australia's Biggest Morning Tea**



## How are you?

Place palm of open dominant hand on chest. Brush fingertips off chest and close hand with thumb extended. \*May use two hands.

#### drink

Shape dominant hand as for holding a glass then tilt to mouth as for drinking.

#### more

Cup dominant hand, fingers spread and place fingertips on centre chest. Move hand forward.

#### fruit

Hold slightly cupped dominant hand, palm facing out at side of face. Brush dominant cheek with blade of hand. Close hand to a fist and move formation to front of chin.

## May I have ...?

Cup dominant hand, fingers spread, palm up. Drop hand while closing into a fist.

#### eat

Close dominant fingertips onto ball of thumb. Tap formation on chin, twice.

#### finished

Extend dominant t