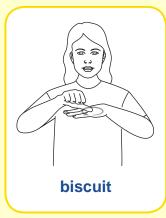

#### biscuit

Extend dominant thumb. Move thumb tip in small circle on the back of relaxed non-dominant hand.