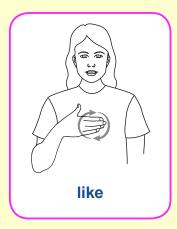

# **Australia's Biggest Morning Tea**





































# **Australia's Biggest Morning Tea**





































## **Australia's Biggest Morning Tea**



## How are you?

Place palm of open dominant hand on chest. Brush fingertips off chest and close hand with thumb extended. \*May use two hands.

#### drink

Shape dominant hand as for holding a glass then tilt to mouth as for drinking.

#### more

Cup dominant hand, fingers spread and place fingertips on centre chest. Move hand forward.

#### fruit

Hold slightly cupped dominant hand, palm facing out at side of face. Brush dominant cheek with blade of hand. Close hand to a fist and move formation to front of chin.

## May I have ...?

Cup dominant hand, fingers spread, palm up. Drop hand while closing into a fist.

#### eat

Close dominant fingertips onto bal