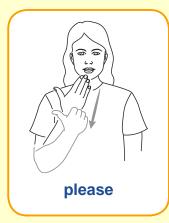

### please

Move open dominant hand straight forward from chin, while closing into a fist with thumb extended.