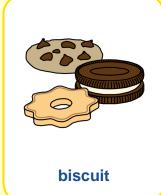

#### biscuit

Extend dominant thumb. Move thumb tip in small circle on the back of relaxed non-dominant hand.