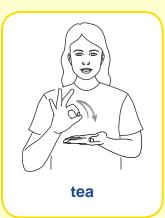

#### tea

Touch tips of dominant index finger and thumb together, other fingers spread. Place this formation on non-dominant palm then raise to mouth.