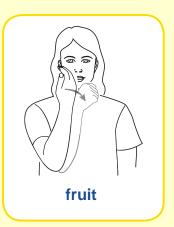

#### fruit

Hold slightly cupped dominant hand, palm facing out at side of face. Brush dominant cheek with blade of hand. Close hand to a fist and move formation to front of chin.