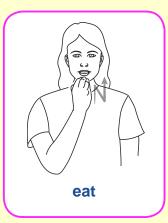

#### eat

Close dominant fingertips onto ball of thumb. Tap formation on chin, twice.