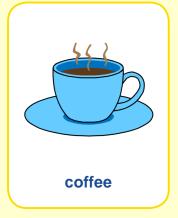

#### coffee

Finger spell "C" with dominant index finger and thumb. Move to mouth as if drinking.