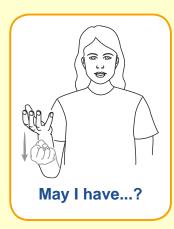

## May I have ...?

Cup dominant hand, fingers spread, palm up. Drop hand while closing into a fist.