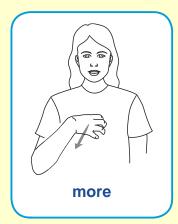

#### more

Cup dominant hand, fingers spread and place fingertips on centre chest. Move hand forward.