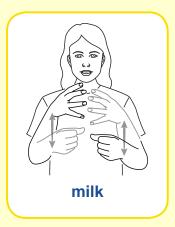

#### milk

Open and close both fists alternately in the action of milking a cow.