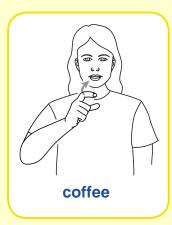

#### coffee

Finger spell "C" with dominant index finger and thumb. Move to mouth as if drinking.