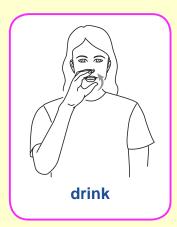

#### drink

Shape dominant hand as for holding a glass then tilt to mouth as for drinking.