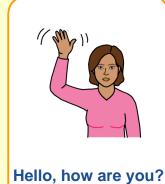

## How are you?

Place palm of open dominant hand on chest. Brush fingertips off chest and close hand with thumb extended. \*May use two hands.