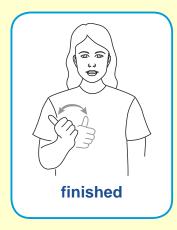

#### finished

Extend dominant thumb, fingers closed. Rock hand formation from side to side several times.