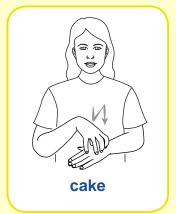

#### cake

Bounce tips of cupped dominant hand, fingers slightly spread, on back of non-dominant hand, twice.