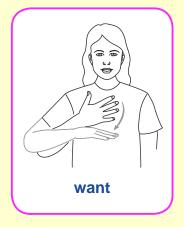

# **Australia's Biggest Morning Tea**





































# **Australia's Biggest Morning Tea**





































## **Australia's Biggest Morning Tea**



## How are you?

Place palm of open dominant hand on chest. Brush fingertips off chest and close hand with thumb extended. \*May use two hands.

#### drink

Shape dominant hand as for holding a glass then tilt to mouth as for drinking.

#### more

Cup dominant hand, fingers spread and place fingertips on centre chest. Move hand forward.

#### fruit

Hold slightly cupped dominant hand, palm facing out at side of face. Brush dominant cheek with blade of hand. Close hand to a fist and move formation to front of chin.

## May I have ...?

Cup dominant hand, fingers spread, palm up. Drop hand while closing into a fist.

#### eat

Close dominant fingertips onto ball of thu