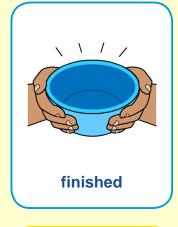

#### finished

Extend dominant thumb, fingers closed. Rock hand formation from side to side several times.