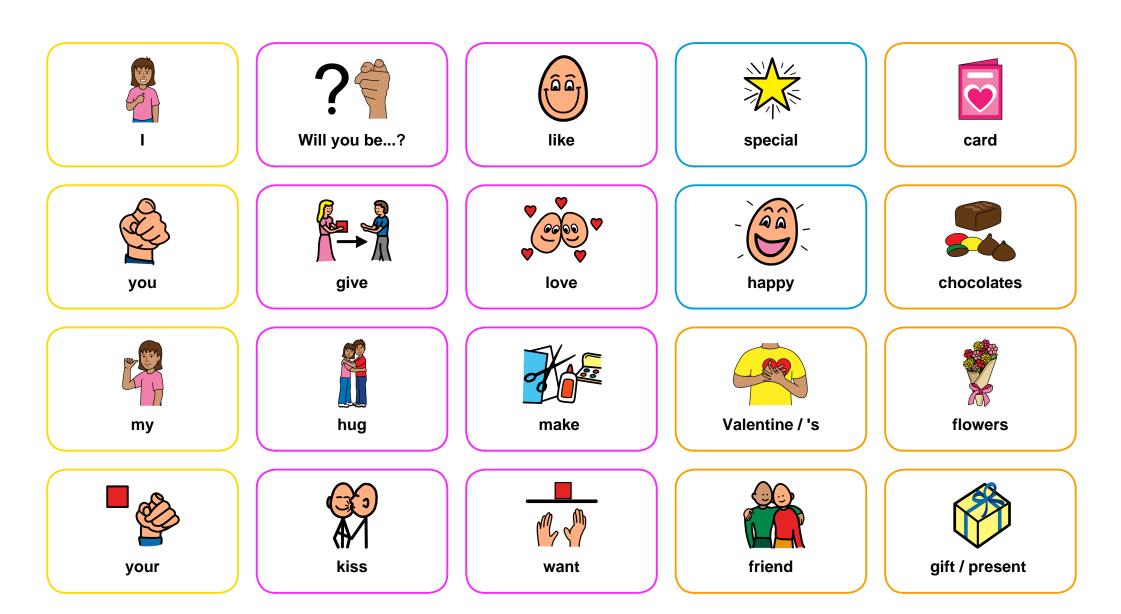

Will you be ...?

like

special

card (book)

you

give

love

happy

chocolate

my (mine)

Cross arms and place flat hands below shoulders, while rotating the upper body slightly.

make (do)

Extend index fingers of both hands, place together in front of body and draw a heart shape.

flowers

your

kiss

want

friend

gift / present

#### I / me

Point to self using extended dominant index finger (natural gesture).

## Will you be ...?

Point extended dominant index finger towards person or people (natural gesture).

#### like

Move open dominant hand in small circles on chest.

### special

Form an "O" shape with the index fingers and thumbs of both hands, other fingers extended. Hold these formations at shoulder height in front of body and move forward twice with emphasis.

## card (book)

Place flat open hands together, move hands to palm up keeping them together. Can be done once or twice.

#### you

Point extended dominant index finger towards person or people (natural gesture).

### give

Move open hands forward simultaneously, palms up, in shallow arc. \* With directionality.

#### love

Cross arms and place open hands on upper chest, palms on body.

## happy

Clap heels of open cupped hands together twice, hands moving in small outward circles, with happy facial expression.

#### chocolate

Fingerspell "C" with dominant index finger and thumb. Rest tip of thumb against cheek near mouth. Rock hand twice, thumb still in contact with cheek.

#### my

Place dominant fist on chest.

#### hug

Cross arms and place flat hands below shoulders, while rotating the upper body slightly.

#### make

Make fists with both hands. Bounce dominant fist on non-dominant, while making small circles towards body.

### Valentine / 's

Extend index fingers of both hands, place together in front of body and draw a heart shape.

#### flower

Place tips of extended dominant index finger and thumb together. Move formation across chin from non-dominant to dominant side, passing under nose as if smelling.

#### your

Dominant hand in fist, palm out. Move forward towards person.

#### kiss

Place fingers on thumbs of both hands and face hands towards each other. Bounce finger tips of both hands together twice.

#### want

Move flat dominant hand down front of chest and turn to palm down.

#### friend

Clasp non-dominant fist with dominant hand and rock formation, backward and forward slightly, twice.

## gift / present

Extend index and middle fingers of both hands. Circle fingers around each other then pull apart as if tying a bow.