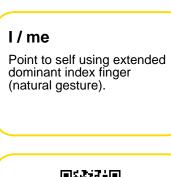

#### I / me

Point to self using extended dominant index finger (natural gesture).