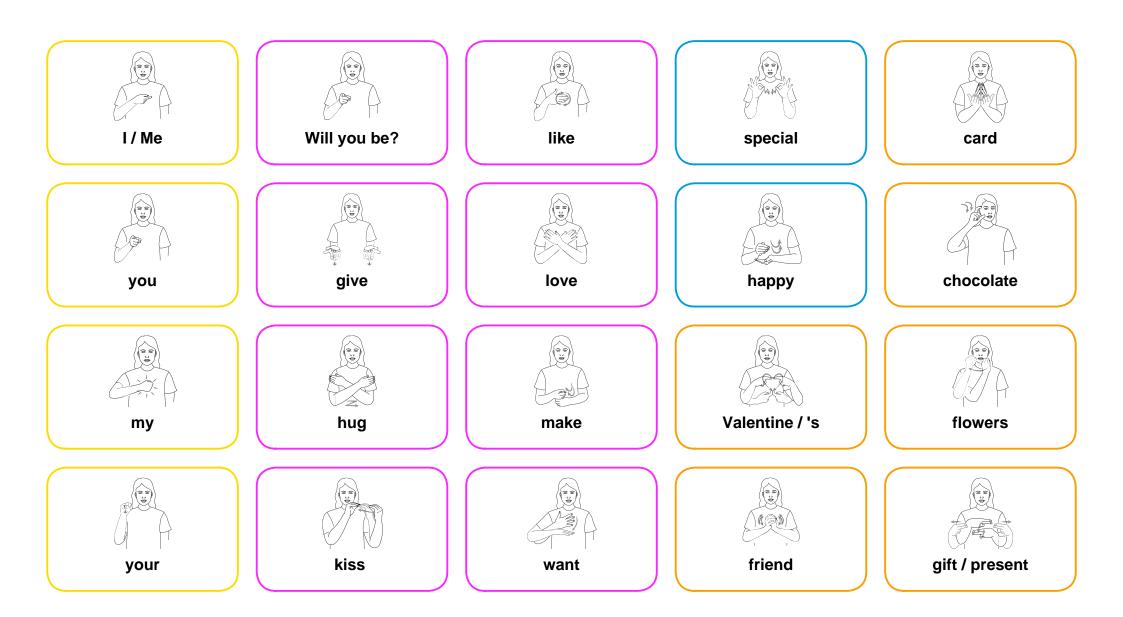

Will you be ...?

like

special

card (book)

you

give

love

happy

chocolate

my (mine)

Cross arms and place flat hands below shoulders, while rotating the upper body slightly.

make (do)

Extend index fingers of both hands, place together in front of body and draw a heart shape.

flowers

your

kiss

want

friend

gift / present

#### I / me

Point to self using extended dominant index finger (natural gesture).

## Will you be ...?

Point extended dominant index finger towards person or people (natural gesture).

#### like

Move open dominant hand in small circles on chest.

### special

Form an "O" shape with the index fingers and thumbs of both hands, other fingers extended. Hold these formations at shoulder height in front of body and move forward twice with emphasis.

## card (book)

Place flat open hands together, move hands to palm up keeping them together. Can be done once or twice.

#### you

Point extended dominant index finger towards person or people (natural gesture).

### give

Move open hands forward simultaneously, palms up, in shallow arc. \* With directionality.

#### love

Cross arms and place open hands on upper chest, palms on body.

## happy

Clap heels of open cupped hands together twice, hands moving in small outward circles, with happy facial expression.

#### chocolate

Fingerspell "C" with dominant index finger and thumb. Rest tip of thumb against cheek near mouth. Rock hand twice, thumb still in contact with cheek.

#### my

Place dominant fist on chest.

#### hug

Cross arms and place flat hands below shoulders, while rotating the upper body slightly.

#### make

Make fists with both hands. Bounce dominant fist on non-dominant, while making small circles towards body.

### Valentine / 's

Extend index fingers of both hands, place together in front of body and draw a heart shape.

#### flower

Place tips of extended dominant index finger and thumb together. Move formation across chin from non-dominant to dominant side, passing under nose as if smelling.

#### your

Dominant hand in fist, palm out. Move forward towards person.

#### kiss

Place fingers on thumbs of both hands and face hands towards each other. Bounce finger tips of both hands together twice.

#### want

Move flat dominant hand down front of chest and turn to palm down.

#### friend

Clasp non-dominant fist with dominant hand and rock formation, backward and forward slightly, twice.

## gift / present

Extend index and middle fingers of both hands. Circle fingers around each other then pull apart as if tying a bow.