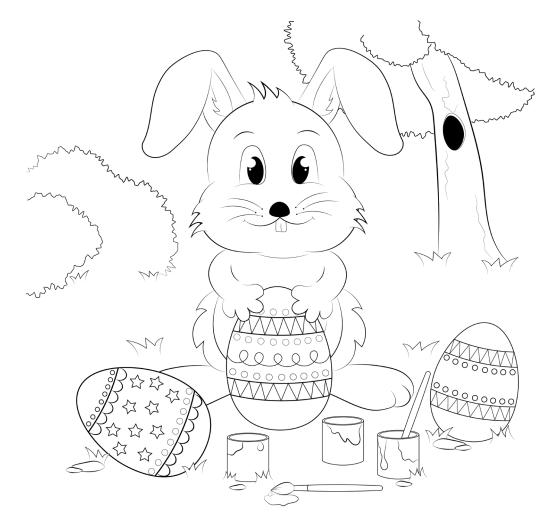

#### This **bunny** is **painting** the **eggs**!

Key Word Sign line drawings<sup>©</sup> by Key Word Sign Australia, Victoria, Incorporated. All Rights Reserved. Used with permission.