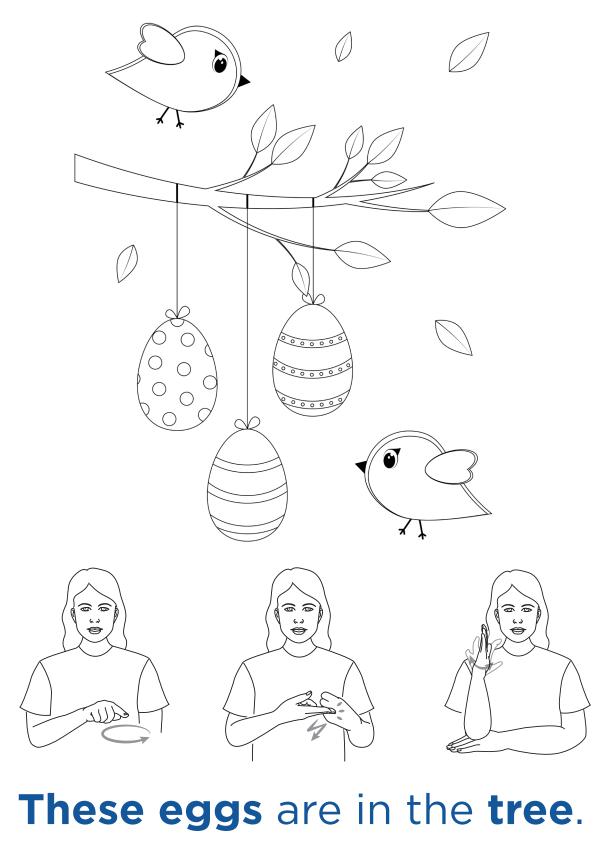

#### These eggs are in the grass.

Key Word Sign line drawings© by Key Word Sign Australia, Victoria, Incorporated. All Rights Reserved. Used with permission.